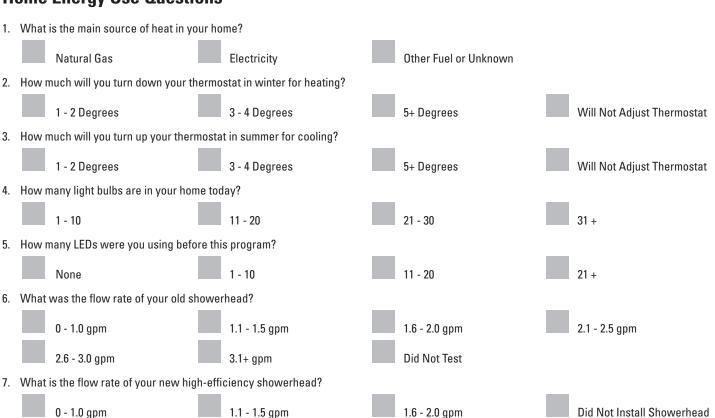

## **Home Energy Use Questions**

| 8.                                                                                                                                                                                                                                                                                                          | . How is your water heated? (Hint: Look for a power cord for an electric heater or a gas line for a natural gas water heater.) |                  |  |                           |          |                         |  |  |  |  |
|-------------------------------------------------------------------------------------------------------------------------------------------------------------------------------------------------------------------------------------------------------------------------------------------------------------|--------------------------------------------------------------------------------------------------------------------------------|------------------|--|---------------------------|----------|-------------------------|--|--|--|--|
|                                                                                                                                                                                                                                                                                                             | Natural Gas Electri                                                                                                            | city             |  | Propane or Other Method   |          |                         |  |  |  |  |
| 9.                                                                                                                                                                                                                                                                                                          | Did you change the setting of your water heater?                                                                               |                  |  |                           |          |                         |  |  |  |  |
|                                                                                                                                                                                                                                                                                                             | Yes, I Lowered It Yes, I F                                                                                                     | Plan to Lower It |  | Yes, I Raised It          |          | Yes, I Plan to Raise It |  |  |  |  |
|                                                                                                                                                                                                                                                                                                             | No                                                                                                                             |                  |  |                           |          |                         |  |  |  |  |
| Program Questions While not required, these questions help us improve the Xcel Energy School Education program for future classes. We read all of the responses and appreciate your feedback.                                                                                                               |                                                                                                                                |                  |  |                           |          |                         |  |  |  |  |
| 10. Has participation in this program changed the way you use energy in your home?                                                                                                                                                                                                                          |                                                                                                                                |                  |  |                           |          |                         |  |  |  |  |
|                                                                                                                                                                                                                                                                                                             | Yes No                                                                                                                         |                  |  |                           |          |                         |  |  |  |  |
| 11.                                                                                                                                                                                                                                                                                                         | 11. Were the kit and products easy for you and your child to install and use?                                                  |                  |  |                           |          |                         |  |  |  |  |
|                                                                                                                                                                                                                                                                                                             | Yes No                                                                                                                         |                  |  |                           |          |                         |  |  |  |  |
| 12.                                                                                                                                                                                                                                                                                                         | 12. Will you continue to use the kit items after the completion of the program?                                                |                  |  |                           |          |                         |  |  |  |  |
|                                                                                                                                                                                                                                                                                                             | Yes No                                                                                                                         |                  |  |                           |          |                         |  |  |  |  |
| 13.                                                                                                                                                                                                                                                                                                         | Would you like to see this program continued in lo                                                                             | cal schools?     |  |                           |          |                         |  |  |  |  |
|                                                                                                                                                                                                                                                                                                             | Yes No                                                                                                                         |                  |  |                           |          |                         |  |  |  |  |
| Do you have comments about this program you would like to share with Xcel Energy? (favorite aspect, etc.)                                                                                                                                                                                                   |                                                                                                                                |                  |  |                           |          |                         |  |  |  |  |
|                                                                                                                                                                                                                                                                                                             |                                                                                                                                |                  |  |                           |          |                         |  |  |  |  |
| Items in your kit should be installed only by an adult or with adult supervision.  To participate in an optional, short survey on your experience with this program, or if you would like information on additional programs offered by Xcel Energy, please fill out the parent/guardian information below. |                                                                                                                                |                  |  |                           |          |                         |  |  |  |  |
| Parent/Guardian: Only an adult should provide the optional information below. Doing so indicates your consent to participate in a survey with this program.                                                                                                                                                 |                                                                                                                                |                  |  |                           |          |                         |  |  |  |  |
|                                                                                                                                                                                                                                                                                                             | I would participate in a survey.                                                                                               |                  |  | Send information on other | programs | 3                       |  |  |  |  |
|                                                                                                                                                                                                                                                                                                             |                                                                                                                                |                  |  |                           |          |                         |  |  |  |  |
| Pa                                                                                                                                                                                                                                                                                                          | rent/Guardian Name                                                                                                             |                  |  | Phone Number              |          |                         |  |  |  |  |
|                                                                                                                                                                                                                                                                                                             |                                                                                                                                |                  |  |                           |          |                         |  |  |  |  |
| En                                                                                                                                                                                                                                                                                                          | ail                                                                                                                            |                  |  |                           |          |                         |  |  |  |  |
|                                                                                                                                                                                                                                                                                                             |                                                                                                                                |                  |  |                           |          |                         |  |  |  |  |
| St                                                                                                                                                                                                                                                                                                          | reet Address                                                                                                                   |                  |  |                           |          |                         |  |  |  |  |
|                                                                                                                                                                                                                                                                                                             |                                                                                                                                |                  |  |                           |          |                         |  |  |  |  |
| Cit                                                                                                                                                                                                                                                                                                         | У                                                                                                                              | State            |  |                           |          | Zip                     |  |  |  |  |