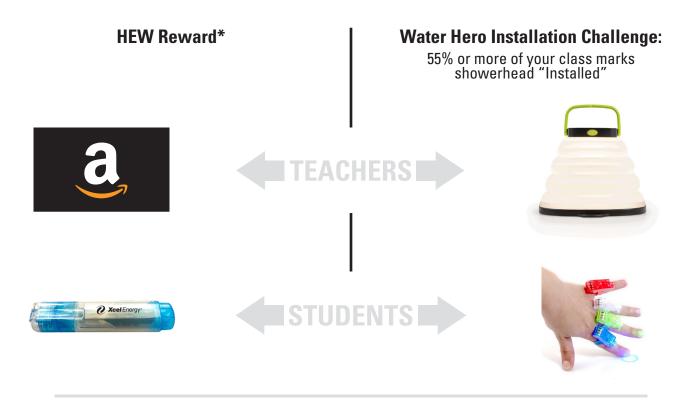

## Teachers,

Encourage students to slow the flow by installing the high-efficiency showerhead from their *Take Action Kit* and earn another reward through the **Water Hero Challenge**!

## Here is how to lead the challenge:

- Copy and distribute the messages from the back of this sheet to students after they receive the *Take Action Kits* to encourage showerhead installation.
- Have students complete the *Home Energy Worksheets* (HEWs) on paper or online by the program deadline.
- When 55% or more of your students mark "Installed" on the HEW, teachers will receive a lightweight solar powered lantern with 60 lumens of usable light on high and 35 hours of run time.

## Two ways to earn rewards for your participation!

Be a Water Hero and slow the flow by installing the high-efficiency showerhead in your *Take Action Kit!* 

When 55% or more of your child's class marks "Installed" in the showerhead section of the *Home Energy Worksheet* (HEW), your child will receive a fun LED finger beam light from Xcel Energy. If you cannot use the showerhead please give it to a neighbor who can use it. You can complete the HEW question for the user of the showerhead.