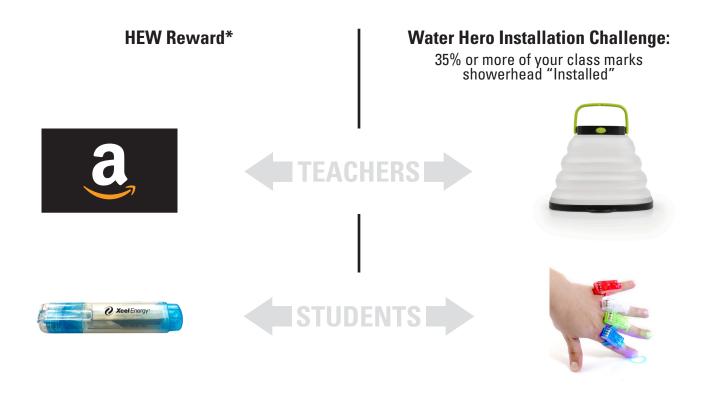

## Teachers,

Encourage students to slow the flow by installing the high-efficiency showerhead from their *Take Action Kit* and earn *another* reward through the **Water Hero Challenge**!

## Two ways to earn rewards for your participation!

\*For full details on earning a second gift card, see the *Rewarding Results Flier*.

Be a water hero and slow the flow by installing the high-efficiency showerhead in your *Take Action Kit!* 