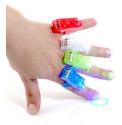

3

When 35% or more of your students mark "Installed" on the HEW, teachers will receive a lightweight solar powered lantern with 60 lumens of usable light on high and 35 hours of run time.